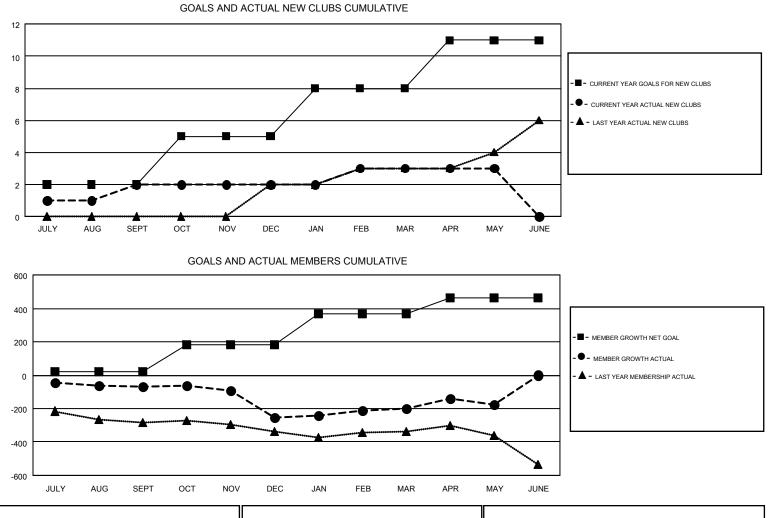

## GMT: GORDON ZIEGLER, HOWARD HUDSON

| Clubs         |               |           |               | Members               |                           |                         |                                                    |  |
|---------------|---------------|-----------|---------------|-----------------------|---------------------------|-------------------------|----------------------------------------------------|--|
|               | RESULTS FOR   | 2018-2019 |               | RESULTS FOR 2018-2019 |                           |                         |                                                    |  |
| QUARTER       | NEW CLUB GOAL | NEW CLUBS | DROPPED CLUBS | QUARTER               | MEMBER GROWTH NET<br>GOAL | MEMBER GROWTH<br>ACTUAL | DROPPED<br>MEMBERS ACTUAL<br>(including transfers) |  |
| JULY/AUG/SEPT | 2             | 2         | 1             | JULY/AUG/SEPT         | 23                        | 327                     | 326                                                |  |
| OCT/NOV/DEC   | 3             | 0         | 4             | OCT/NOV/DEC           | 158                       | 230                     | 377                                                |  |
| JAN/FEB/MAR   | 3             | 1         | 3             | JAN/FEB/MAR           | 185                       | 313                     | 232                                                |  |
| APR/MAY/JUNE  | 3             | 0         | 0             | APR/MAY/JUNE          | 98                        | 208                     | 170                                                |  |